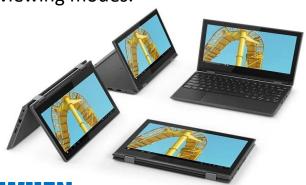

# TK – 3RD GRADE STUDENT LAPTOP REFRESH

Microsoft Surface Go with keyboard

Fresno Unified is committed to providing students with a modern laptop for anywhere learning. Students currently using a Microsoft Surface Go can bring the device to any FLATS center and exchange it for a Lenovo 300e laptop. The Lenovo 300e is an 11.6" rugged laptop with 360 degree hinge that allows for multiple viewing modes.

Lenovo 300e laptop

WHEN