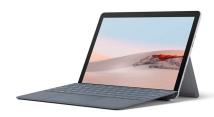

# TK – 3RD GRADE STUDENT LAPTOP REFRESH

Microsoft Surface Go with keyboard

Fresno Unified is committed to providing students with a modern laptop for anywhere learning. Students currently using a Microsoft Surface Go can bring the device to any FLATS center and exchange it for a Lenovo 300e laptop. The Lenovo 300e is an 11.6" rugged laptop with 360 degree hinge that allows for multiple viewing modes.